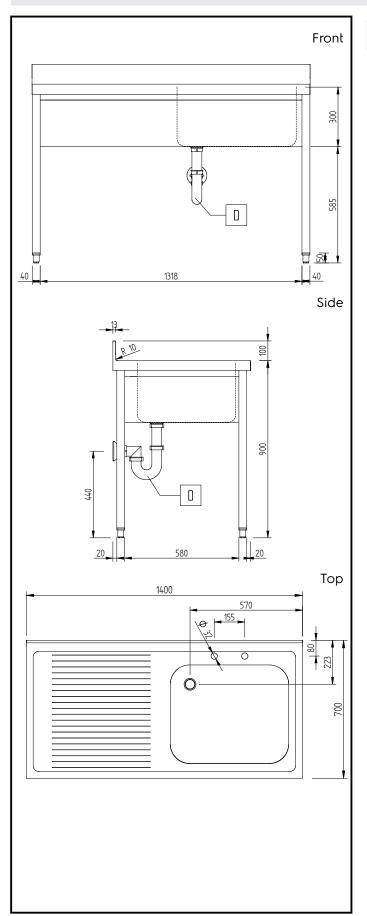

# **Key Information:**

External dimensions, Width:

134065 (GLG1416SXE)

External dimensions, Depth:

External dimensions, Height:

Upstand Dimensions, Height:

Upstand Dimensions, Depth:

Upstand Dimensions, Radius:

R=10

Bowls number

Bowl dimensions 600x500xH300

Worktop thickness: 50 mm Net weight: 35 kg

> PLUS - Static Preparation 1400 mm Sink Unit with 1 Bowl - Left drain