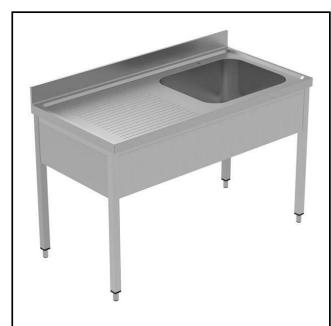

### PLUS - Static Preparation 1400 mm Sink Unit with 1 Bowl -Left drain

| ITEM #  |  |
|---------|--|
| MODEL # |  |
|         |  |
| NAME #  |  |
| SIS #   |  |
| AIA#    |  |

134065 (GLG1416SXE)

Sink unit, with 1 bowl (500x600x300mm) and lefthand drainer, 1400mm

## PLUS - Static Preparation 1400 mm Sink Unit with 1 Bowl - Left drain